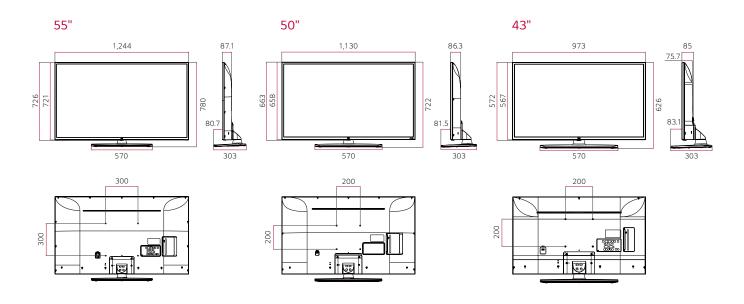

#### US670H (NA)

| Design                 | Stand Type                                 | 1 pole (Swivel)     |
|------------------------|--------------------------------------------|---------------------|
|                        | Front Color                                | Ceramic Black       |
| Display                | Inch                                       | 55" / 50" / 43"     |
|                        | Resolution                                 | 3,840 × 2,160 (UHD) |
| Broadcasting<br>System | Digital                                    | ATSC (Clear QAM)    |
|                        | Analog                                     | NTSC                |
| Solution               | Pro:Centric (Smart, Direct, V), Quick Menu |                     |

## **DIMENSION**

(unit: mm)