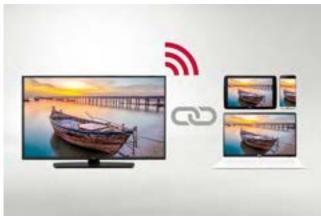

#### More Innovative LG webOS 5.0

Explore the latest LG Smart TV features. Newly added Gallery mode enables you to utilize the TV as an artwork which harmonizes with your space and life.

 $<sup>\</sup>mbox{\ensuremath{^{\star}}}$  Some devices may have limited compatibility with the IoT function.