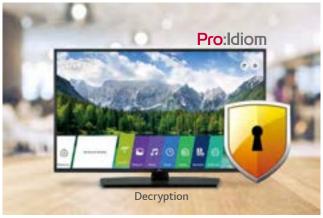

#### Pro:Idiom

Digital Rights Management (DRM) technology provides access to premium content to help assure rapid and broad deployment of HDTV and other high-value digital content.

\* Picture shown is for illustration purpose only.