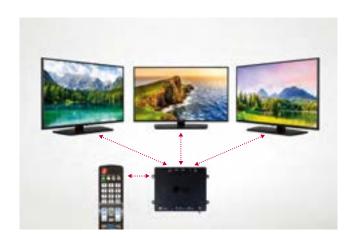

#### IR Out

Using the interactive set-top box, all LG Commercial TVs can be controlled with a single remote control.