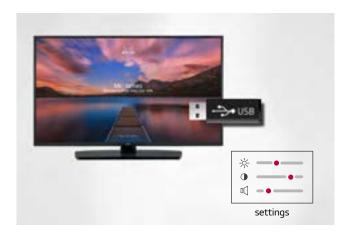

# **USB Cloning**

USB data cloning makes setting up multiple displays more efficient for optimal operation. Instead of setting up each display one by one, data can be copied to a USB for one display and can be sent to the other displays through a USB plug-in.