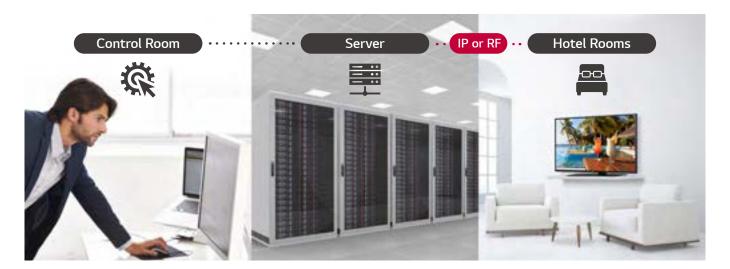

#### **Pro:Centric Direct**

The hotel content management solution Pro:Centric Direct offers easy and simple editing tools, making it easy to perform service and IP network-based remote management. The Pro:Centric Direct solution enables users to edit their interface easily by providing customized interface and efficiently manages all TVs in the room. The current PCD version provides IoT-based in-room control as well as voice control function through LG Natural Language Processing (NLP). These IoT and voice-related functions will be your starting point to prepare for the hotel rooms of next generation through artificial intelligence.