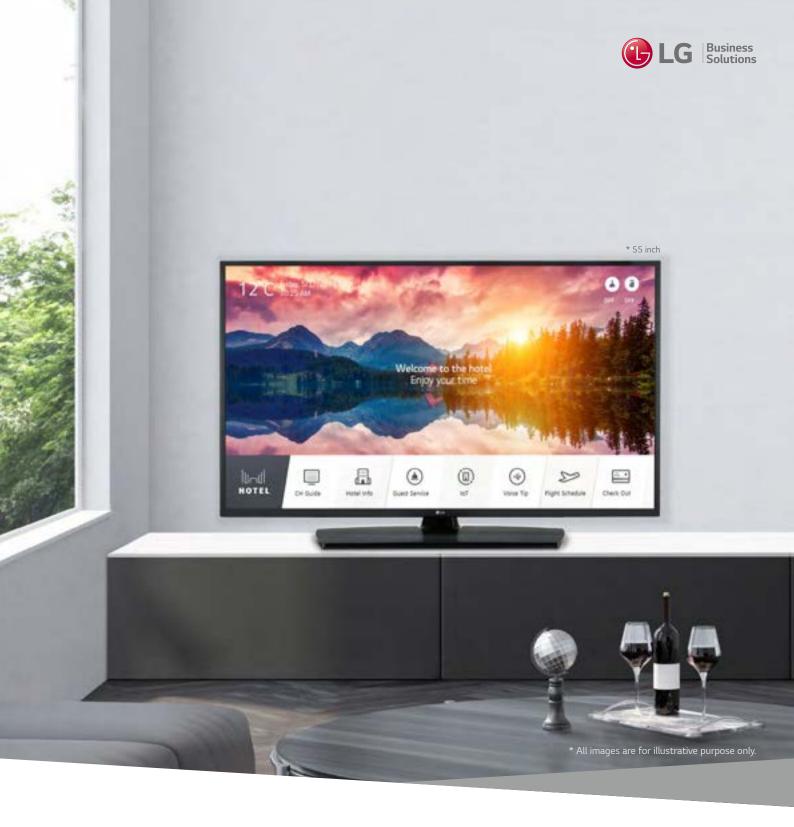

# 4K UHD Smart Hospitality TV with Pro:Centric Solutions and Embedded b-LAN

The US 670H series offers Ultra HD resolution with vivid details and a flawless picture, as well as customizable tools for LG's System Integrator partners. It also supports the Pro:Centric Direct Application, Smart Share, Screen Share, Pro:Idiom® and embedded b-LAN<sup>TM</sup>.

## Welcome Screen

With the capability to display several images, LG Commercial TV allows for a greater variation of greeting messages in hotel rooms which make customers feel more welcome and cared for.