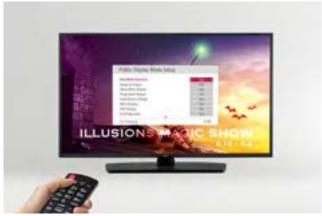

#### Hotel Mode

From channel selection to volume level, you can control the TV settings in business areas. Public Display Mode also enables you to restore default settings, as required, on the TVs.

\* Picture shown is for illustration purpose only